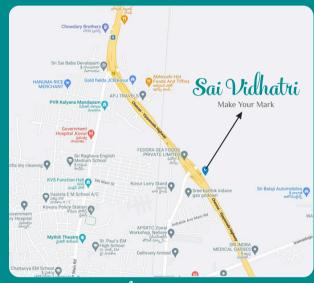

## Location Map (Not to Scale)

### Location Highlights

- Nellore City is about 2 km
- Layout is Opposite to 6 line road connecting NH16 to Nellore City via Kovur town
- Medicover & Apollo Hospitals are about 7 km
- Nellore Railway station is about 5 km
- Atmakur Bustand is about 6 km