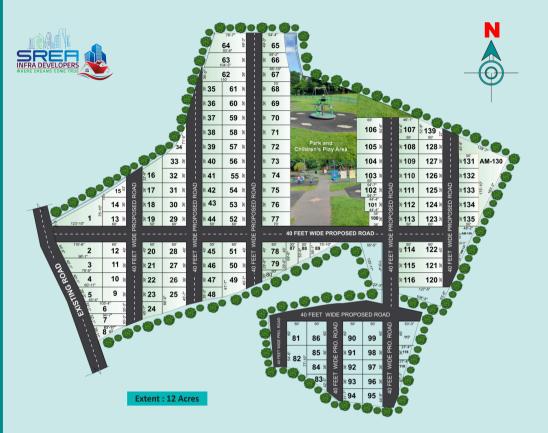

| Plot No | Facing     | Plot in<br>Ankanam |  |  |  |
|---------|------------|--------------------|--|--|--|
| 1       | West       | 70.61              |  |  |  |
| 2       | West       | 58.82              |  |  |  |
| 3       | West       | 43.65              |  |  |  |
| 4       | West       | 34.85              |  |  |  |
| 5       | West       | 26.25              |  |  |  |
| 6       | West       | 42.04              |  |  |  |
| 7       | West       | 37.53              |  |  |  |
| 8       | West       | 21.03              |  |  |  |
| 9       | East       | 30                 |  |  |  |
| 10      | East       | 30                 |  |  |  |
| 11      | East       | 30                 |  |  |  |
| 12      | North East | 33.33              |  |  |  |
| 13      | South East | 30                 |  |  |  |
| 14      | East       | 30                 |  |  |  |
| 15      | North East | 35.82              |  |  |  |
| 16      | West       | 22.82              |  |  |  |
| 17      | West       | 25                 |  |  |  |
| 18      | West       | 25                 |  |  |  |
| 19      | South West | 25                 |  |  |  |
| 20      | North West | 27.5               |  |  |  |
| 21      | West       | 25                 |  |  |  |
| 22      | West       | 25                 |  |  |  |
| 23      | West       | 25                 |  |  |  |
| 24      | West       | 31.3               |  |  |  |
| 25      | East       | 37.5               |  |  |  |
| 26      | East       | 30                 |  |  |  |
| 27      | East       | 30                 |  |  |  |
| 28      | North East | 33.3               |  |  |  |
| 29      | South East | 30                 |  |  |  |
| 30      | East       | 30                 |  |  |  |
| 31      | East       | 30                 |  |  |  |
| 32      | East       | 30                 |  |  |  |
| 33      | East       | 30                 |  |  |  |
| 34      | East       | 20.5               |  |  |  |
| 35      | West       | 49.3               |  |  |  |
| 36      | West       | 25                 |  |  |  |
| 37      | West       | 25                 |  |  |  |
| 38      | West       | 25                 |  |  |  |
| 39      | West       | 25                 |  |  |  |
| 40      | West       | 25                 |  |  |  |
| 41      | West       | 25                 |  |  |  |
| 42      | West       | 25                 |  |  |  |
| 43      | West       | 25                 |  |  |  |
| 44      | South West | 25                 |  |  |  |
| 45      | North West | 25                 |  |  |  |

| Plot No | Facing     | Ankanam | Plot No | Facing           | Ankanam | Plot No | Facing     | Ankanam | Plot No | Facing           | Ankanam | Plot No | Facing     | Ankanam |
|---------|------------|---------|---------|------------------|---------|---------|------------|---------|---------|------------------|---------|---------|------------|---------|
| 46      | West       | 25      | 64      | East             | 58.8    | 82      | West       | 44.35   | 100     | East & Park View | 17      | 118     | West       | 16.23   |
| 47      | West       | 25      | 65      | West & Park View | 37.25   | 83      | East       | 15.97   | 101     | East & Park View | 22.2    | 119     | West       | 17.44   |
| 48      | West       | 24.63   | 66      | West & Park View | 29.6    | 84      | East       | 25      | 102     | East & Park View | 27.35   | 120     | East       | 30      |
| 49      | East       | 43.75   | 67      | West & Park View | 28      | 85      | East       | 25      | 103     | East & Park View | 32.5    | 121     | East       | 30      |
| 50      | East       | 30      | 68      | West & Park View | 35      | 86      | North East | 41.66   | 104     | East & Park View | 32.5    | 122     | North East | 33.34   |
| 51      | North East | 33.325  | 69      | West & Park View | 35      | 87      | North      | 25.66   | 105     | East & Park View | 32.5    | 123     | South East | 30      |
| 52      | South East | 30      | 70      | West & Park View | 35      | 88      | North      | 19.23   | 106     | Narth East       | 49.25   | 124     | East       | 30      |
| 53      | East       | 30      | 71      | West & Park View | 35      | 89      | North      | 20.75   | 107     | West & Park View | 34.95   | 125     | East       | 30      |
| 54      | East       | 30      | 72      | West & Park View | 35      | 90      | North West | 41.66   | 108     | West             | 25      | 126     | East       | 30      |
| 55      | East       | 30      | 73      | West & Park View | 35      | 91      | West       | 25      | 109     | West             | 25      | 127     | East       | 30      |
| 56      | East       | 30      | 74      | West & Park View | 35      | 92      | West       | 25      | 110     | West             | 25      | 128     | East       | 30      |
| 57      | East       | 30      | 75      | West & Park View | 35      | 93      | West       | 25      | 111     | West             | 25      | 129     | East       | 30      |
| 58      | East       | 30      | 76      | West & Park View | 35      | 94      | West       | 22      | 112     | West             | 25      | 130     | Amenities  | 128.7   |
| 59      | East       | 30      | 77      | West & Park View | 35      | 95      | East       | 25      | 113     | West             | 25      | 131     | West       | 41.65   |
| 60      | East       | 30      | 78      | North West       | 33.3    | 96      | East       | 25      | 114     | North West       | 27.77   | 132     | West       | 41.65   |
| 61      | East       | 30      | 79      | West             | 24.6    | 97      | East       | 25      | 115     | West             | 25      | 133     | West       | 41.65   |
| 62      | East       | 54.3    | 80      | West             | 14.97   | 98      | East       | 25      | 116     | West             | 25      | 134     | West       | 41.65   |
| 63      | East       | 49.5    | 81      | North West       | 41.6    | 99      | North East | 41.66   | 117     | North West       | 37.73   | 135     | West       | 41.65   |